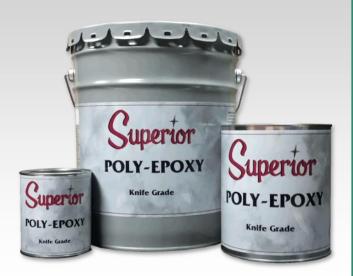

## **POLY-EPOXY**

## **UNIQUE**

**POLY-EPOXY** adhesive combines our Polyester & Vinyl Ester resin technology providing the strongest bond available in a Polyester formula.

Great for seaming, mitering and laminating all types of natural and engineered stone.

**POLY-EPOXY** has a very unique, smooth consistency and is an excellent choice for strong bonds with indoor applications.



## **FAST & EASY**

**POLY-EPOXY** uses the same white paste hardener (BPO) as our Polyesters, Vinyl Esters, Modified Vinyl Esters, Modified Acrylics and Acrylics.

POLY-EPOXY has a gel time of 4-6 minutes and is fully cured in 20-25 minutes.

**POLY-EPOXY** is translucent and light in color for invisible joints. Can be used "as-is" or tint with Superior Coloring Paste for perfect color matching.

## **AVAILABLE SIZES**